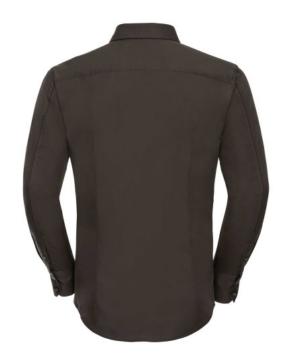

### **Specification**

RUSSELL men's long sleeve shirt TENCEL FITTED. Our state-of-the-art shirt, designed for places where every detail matters. Modernly relaxed long sleeve, rounded edges, triangular side panel, dark pink ribbon along the neck, modern two-button cuff. 54% cotton / 46% Tencel Lyocell twill, 136 g / m2. Wash at 40 degrees. EASY CARE -dry fast, easy to iron. 17 / 17.5 / 43/44