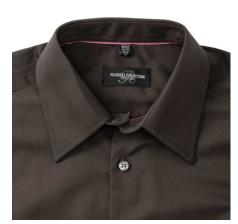

### **Specification**

RUSSELL men's long sleeve shirt TENCEL FITTED. Our state-of-the-art shirt, designed for places where every detail matters. Modernly relaxed long sleeve, rounded edges, triangular side panel, dark pink ribbon along the neck, modern two-button cuff. 54% cotton / 46% Tencel Lyocell twill, 136 g / m2. Wash at 40 degrees. EASY CARE -dry fast, easy to iron. 17 / 17.5 / 43/44