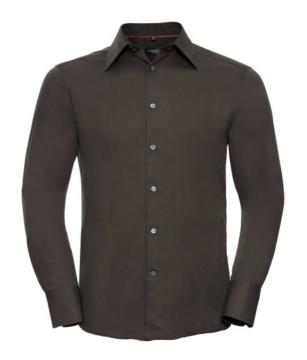

## **RUSSELL TENCEL FITTED MEN'S LONG SLEEVE SHIRT**

#### **Basic informations**

Size: XL

Length: 56

Width: 37

Height: 23

Size: XL

Color: Chocolate

### **Specification**

RUSSELL men's long sleeve shirt TENCEL FITTED. Our state-of-the-art shirt, designed for places where every detail matters. Modernly relaxed long sleeve, rounded edges, triangular side panel, dark pink ribbon along the neck, modern two-button cuff. 54% cotton / 46% Tencel Lyocell twill, 136 g / m2. Wash at 40 degrees. EASY CARE -dry fast, easy to iron. 17 / 17.5 / 43/44